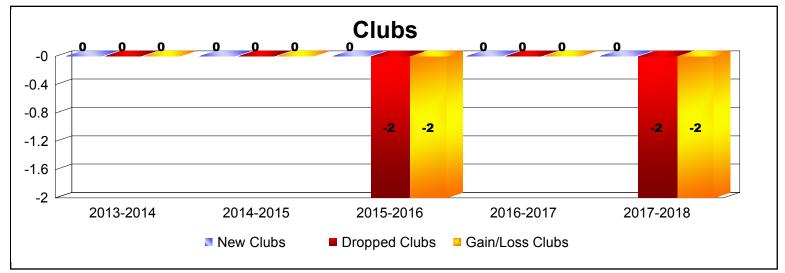

**Disbanded Districts**As of June 2018 Cumulative

| Year      | New<br>Clubs | Dropped<br>Clubs | Gain/<br>Loss<br>Clubs | New<br>Members | Charter<br>Members | Reinstate<br>Members | Transfer<br>Members | Total<br>Member<br>Added | Total<br>Members<br>Dropped | Gain/<br>Loss<br>Members |
|-----------|--------------|------------------|------------------------|----------------|--------------------|----------------------|---------------------|--------------------------|-----------------------------|--------------------------|
| 2013-2014 | 0            | 0                | 0                      | 2              | 0                  | 0                    | 1                   | 3                        | -25                         | -22                      |
| 2014-2015 | 0            | 0                | 0                      | 1              | 0                  | 0                    | 0                   | 1                        | -12                         | -11                      |
| 2015-2016 | 0            | -2               | -2                     | 0              | 4                  | 1                    | 0                   | 5                        | -13                         | -8                       |
| 2016-2017 | 0            | 0                | 0                      | 0              | 0                  | 0                    | 0                   | 0                        | 0                           | 0                        |
| 2017-2018 | 0            | -2               | -2                     | 0              | 0                  | 0                    | 0                   | 0                        | -22                         | -22                      |
| Average   | 0            | -1               | -1                     | 1              | 1                  | 0                    | 0                   | 2                        | -14                         | -13                      |