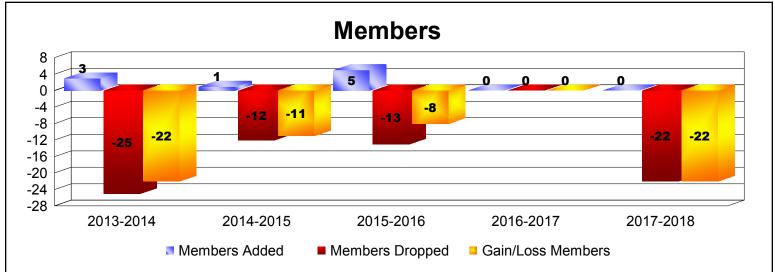

**Disbanded Districts**As of June 2018 Cumulative

| Year      | New<br>Clubs | Dropped<br>Clubs | Gain/<br>Loss<br>Clubs | New<br>Members | Charter<br>Members | Reinstate<br>Members | Transfer<br>Members | Total<br>Member<br>Added | Total<br>Members<br>Dropped | Gain/<br>Loss<br>Members |
|-----------|--------------|------------------|------------------------|----------------|--------------------|----------------------|---------------------|--------------------------|-----------------------------|--------------------------|
| 2013-2014 | 0            | 0                | 0                      | 2              | 0                  | 0                    | 1                   | 3                        | -25                         | -22                      |
| 2014-2015 | 0            | 0                | 0                      | 1              | 0                  | 0                    | 0                   | 1                        | -12                         | -11                      |
| 2015-2016 | 0            | -2               | -2                     | 0              | 4                  | 1                    | 0                   | 5                        | -13                         | -8                       |
| 2016-2017 | 0            | 0                | 0                      | 0              | 0                  | 0                    | 0                   | 0                        | 0                           | 0                        |
| 2017-2018 | 0            | -2               | -2                     | 0              | 0                  | 0                    | 0                   | 0                        | -22                         | -22                      |
| Average   | 0            | -1               | -1                     | 1              | 1                  | 0                    | 0                   | 2                        | -14                         | -13                      |